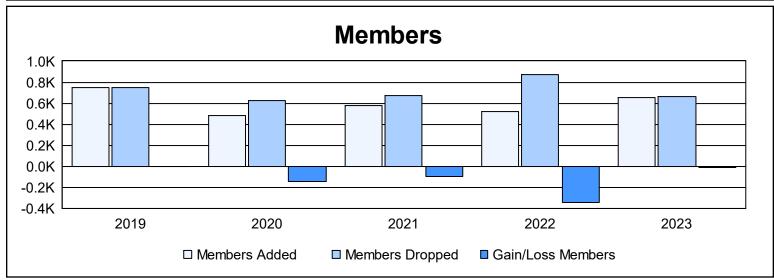

| Year      | New<br>Clubs | Dropped<br>Clubs | Gain/<br>Loss<br>Clubs | New<br>Members | Charter<br>Members | Reinstate<br>Members | Transfer<br>Members | Total<br>Member<br>Added | Total<br>Members<br>Dropped | Gain/<br>Loss<br>Members |
|-----------|--------------|------------------|------------------------|----------------|--------------------|----------------------|---------------------|--------------------------|-----------------------------|--------------------------|
| 2018-2019 | 4            | 1                | 3                      | 551            | 141                | 25                   | 32                  | 749                      | 752                         | -3                       |
| 2019-2020 | 2            | 1                | 1                      | 378            | 53                 | 19                   | 28                  | 478                      | 622                         | -144                     |
| 2020-2021 | 7            | 4                | 3                      | 375            | 172                | 13                   | 18                  | 578                      | 673                         | -95                      |
| 2021-2022 | 3            | 9                | -6                     | 380            | 80                 | 29                   | 34                  | 523                      | 870                         | -347                     |
| 2022-2023 | 0            | 6                | -6                     | 584            | 12                 | 21                   | 36                  | 653                      | 666                         | -13                      |
| Average   | 3            | 4                | -1                     | 454            | 92                 | 21                   | 30                  | 596                      | 717                         | -120                     |