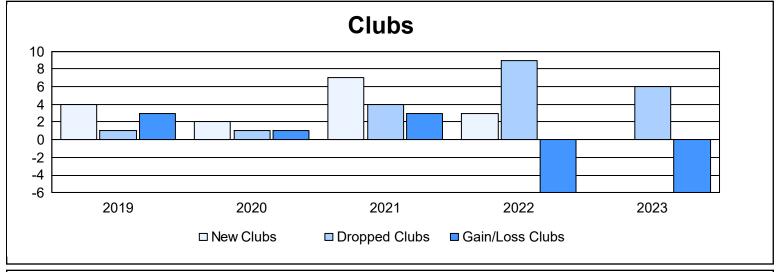

| Year      | New<br>Clubs | Dropped<br>Clubs | Gain/<br>Loss<br>Clubs | New<br>Members | Charter<br>Members | Reinstate<br>Members | Transfer<br>Members | Total<br>Member<br>Added | Total<br>Members<br>Dropped | Gain/<br>Loss<br>Members |
|-----------|--------------|------------------|------------------------|----------------|--------------------|----------------------|---------------------|--------------------------|-----------------------------|--------------------------|
| 2018-2019 | 4            | 1                | 3                      | 551            | 141                | 25                   | 32                  | 749                      | 752                         | -3                       |
| 2019-2020 | 2            | 1                | 1                      | 378            | 53                 | 19                   | 28                  | 478                      | 622                         | -144                     |
| 2020-2021 | 7            | 4                | 3                      | 375            | 172                | 13                   | 18                  | 578                      | 673                         | -95                      |
| 2021-2022 | 3            | 9                | -6                     | 380            | 80                 | 29                   | 34                  | 523                      | 870                         | -347                     |
| 2022-2023 | 0            | 6                | -6                     | 584            | 12                 | 21                   | 36                  | 653                      | 666                         | -13                      |
| Average   | 3            | 4                | -1                     | 454            | 92                 | 21                   | 30                  | 596                      | 717                         | -120                     |